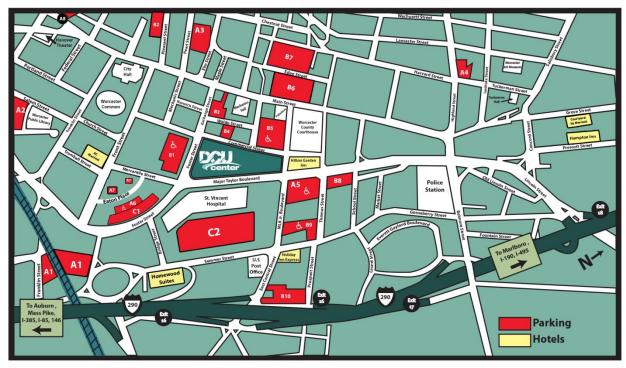

## **Worcester Parking Map**

Worcester has over 10,000 available parking spaces in municipal and private lots as well as on street parking.

| #   | Organization Name                         | Address                     | # Spaces |
|-----|-------------------------------------------|-----------------------------|----------|
| A1  | Union Station Parking Garage              | 225 Franklin Street         | 500      |
| A2  | Worcester Library                         | 40 Salem Steet              | 289      |
| A3  | Pearl - Elm Garage                        | 20 Peral Street             | 800      |
| A4  | Highland Street Municipal Lot             | 30 Highland Street          | 94       |
| A5  | Major Taylor Blvd. Garage - DCU Center    | 30 Major Taylor Blvd.       | 1000     |
| A6  | Worcester Common Garage                   | 3 Eaton Pl.                 | 550      |
| A7  | Pedestrian Entrance - Worc. Common Garage | 3 Eaton Pl.                 |          |
| A8  | Federal Plaza Garage                      | 570 Main Street             | 511      |
| B1  | Mercantile Center Garage                  | Commercial St. & Foster St. | 1200     |
| B2  | Sovereign Tower Garage                    | 40-54 Pleasant Street       | 600      |
| B3_ | . Commerce Associates .                   | 365 Main Street             | 112      |
| B4  | Waldo Street                              | 27-33 Waldo Street          | 80       |
| B5  | Dowditch and Dewey                        | 30 Exchange Street          | 180      |
| B6  | Commerce Associates                       | 252 Main Street             | 280      |
| B7  | Day Building                              | 360 Main Street/Eden Street | 54       |
| B8  | Honey Farms                               | 82 Thomas Street            | 45       |
| B9  | 100 Central Street                        | 100 Central Street          | 320      |
| B10 | 99 Restaurant                             | 116 Summer Street           | 100      |
| C1  | Unum Garage                               | Foster Street               | 800      |
| C2  | St. Vincent Hospital                      | 27-31 Summer Street         | 350      |

A: Municipal Parking B: Private Parking C: Restricted Use Parking

## PARKING INFORMATION FOR COLONIAL CLASSIC

Attached is a map of the available parking for the Colonial Classic competition.

## We are offering a preferred parking flat rate of \$5 at the Worcester Common Garage (A6) in the map.

The garage is located at 8 Eaton Street, garage accepts cash at the pay station or credit cards at the exit. Capacity at this location is currently 250 cars, and it's virtually empty on the weekends. <u>No in and out privileges</u>

Another option for parking close to the DCU arena is located at 30 Major Taylor Blvd.

The Major Taylor Boulevard (MTB), is cash only and no in and out privileges. Effective1/1/18 the new parking rates for the Major Taylor Blvd Garage: